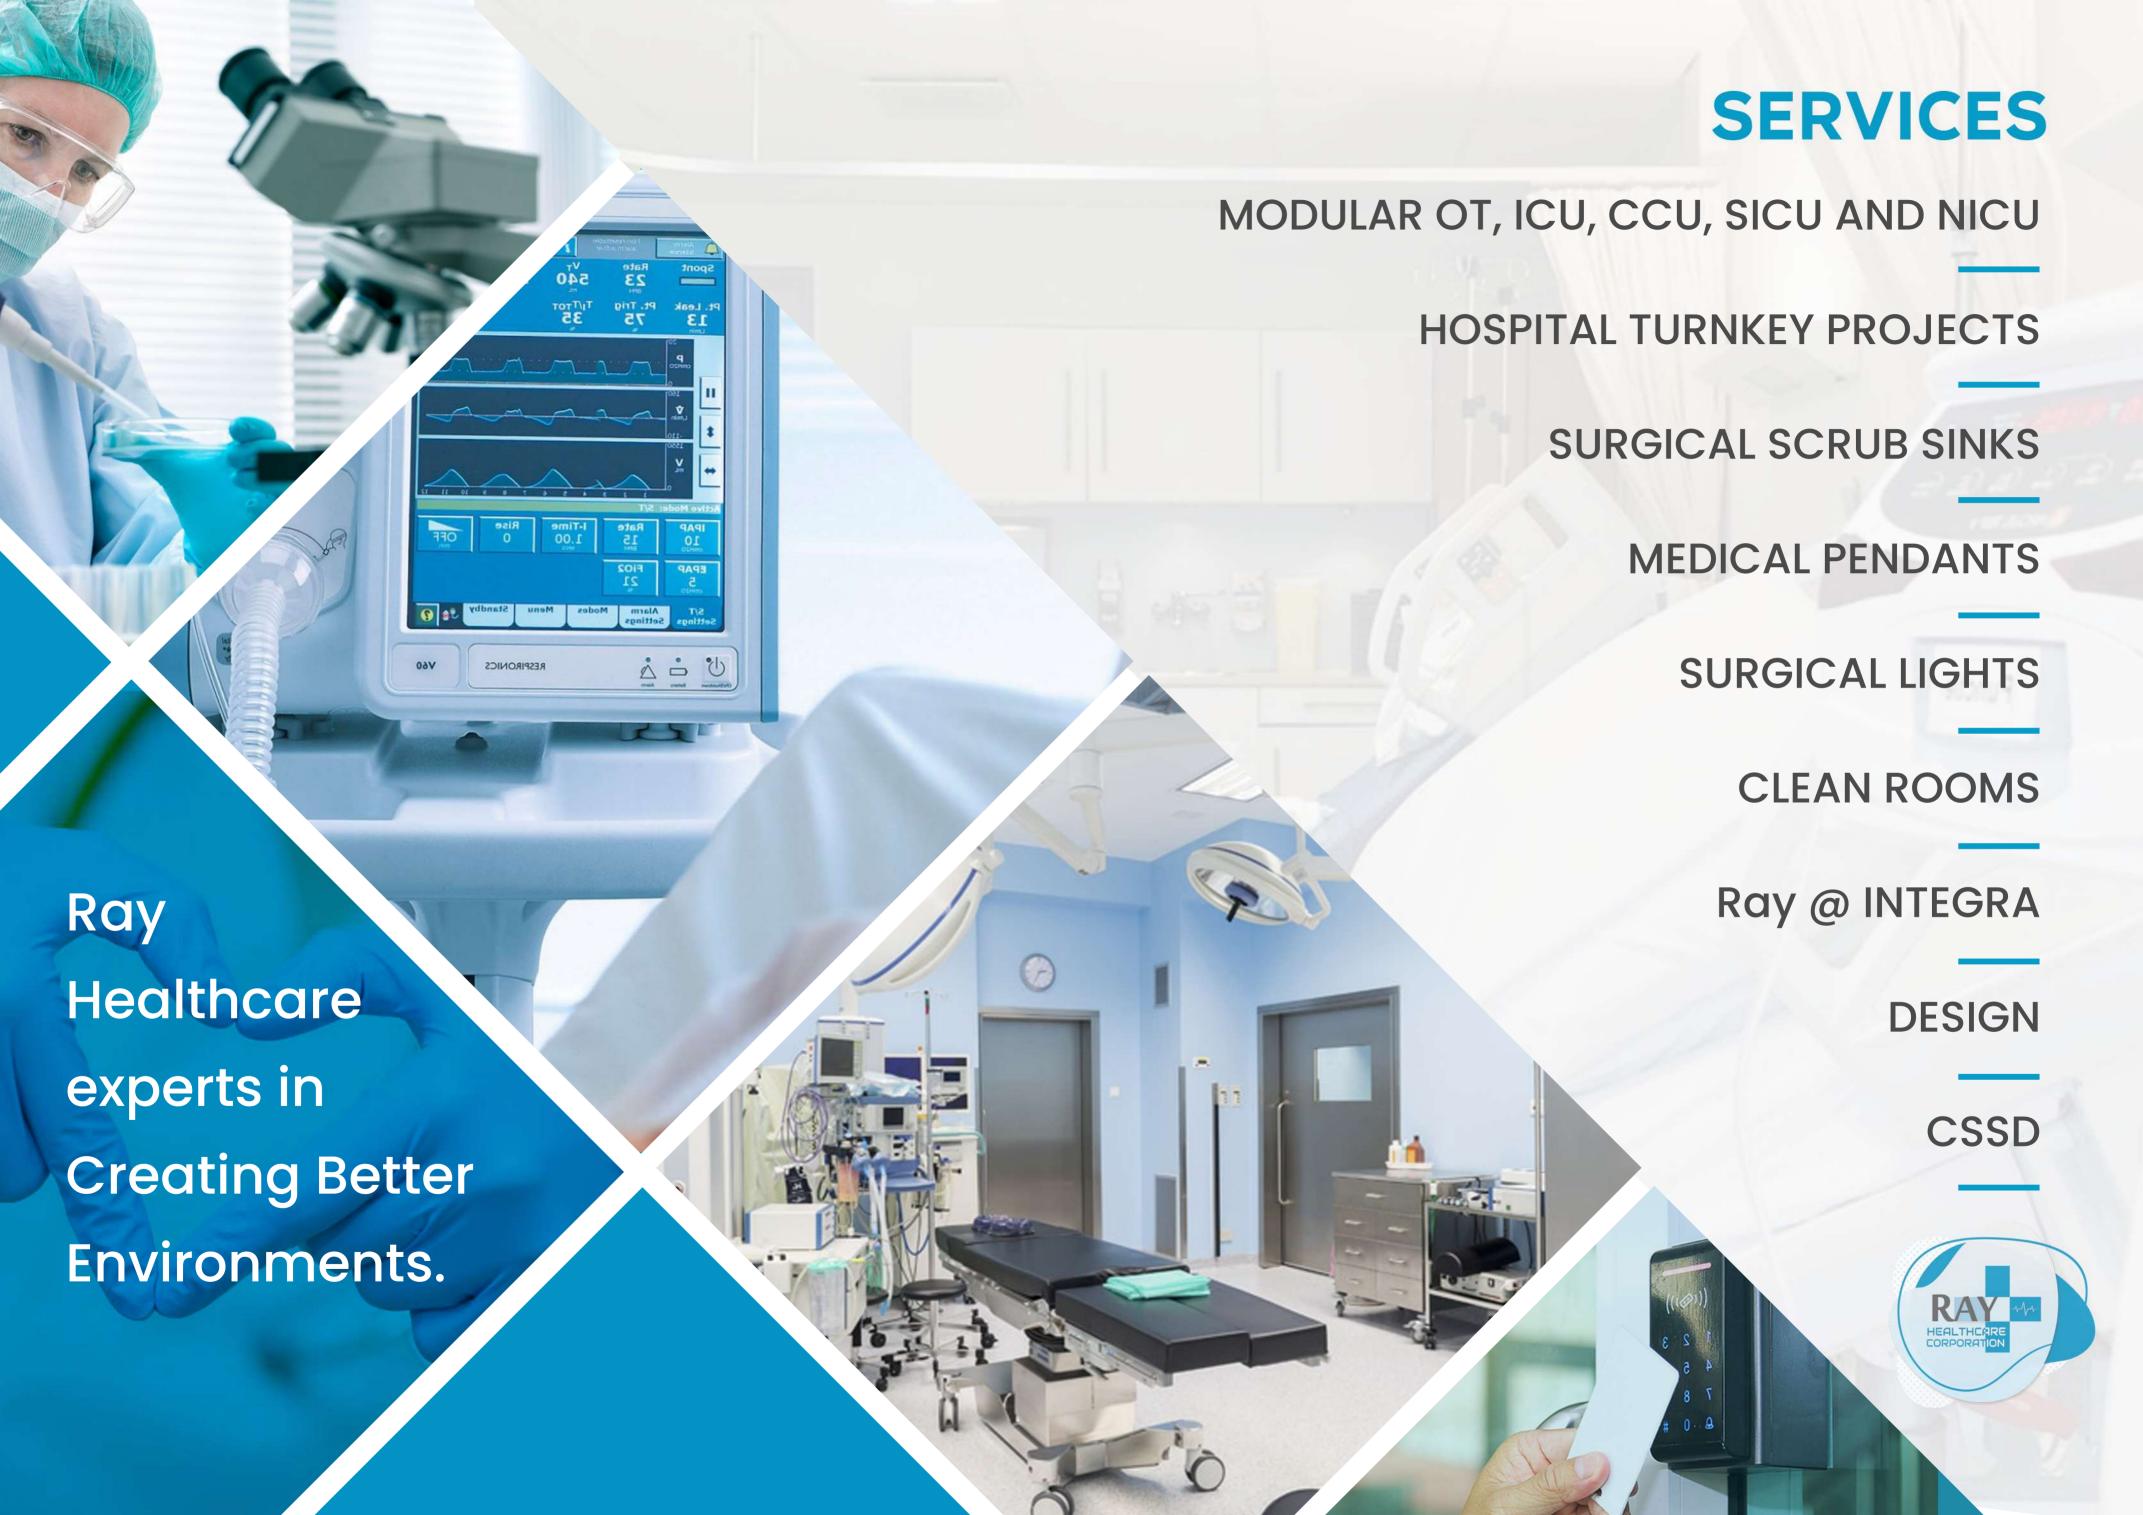

### **OUR PRODUCT**

#### Surgical Scrub Sinks & Operating Room Scrub Stations

With superior construction and customizable design options, Ray healthcare corporation stainless steel scrub sinks are the right fit for any hospital or ambulatory surgery center. Ray healthcare corporation surgical scrub sinks are available with one, two, or three stations and can be customized with a list of personalized accessories.