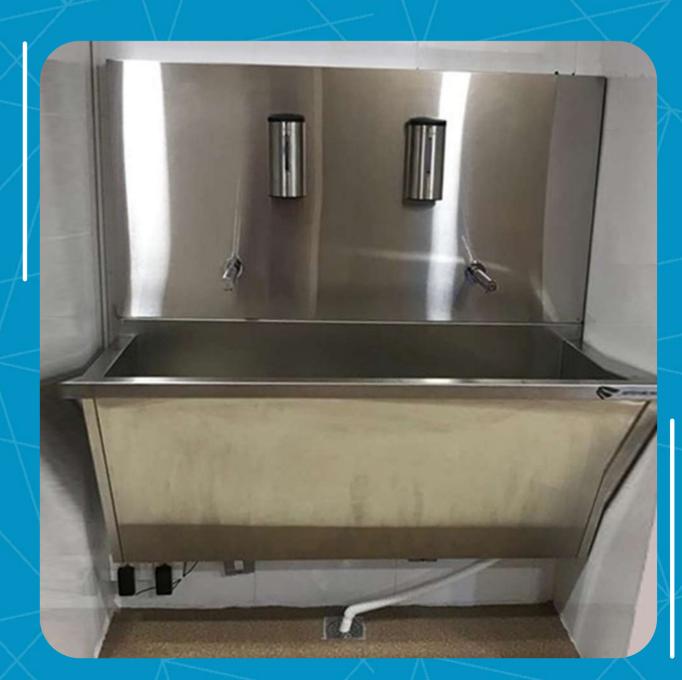

#### Surgical Scrub Sinks & Operating Room Scrub Stations

With superior construction and customizable design options, Ray healthcare corporation stainless steel scrub sinks are the right fit for any hospital or ambulatory surgery center. Ray healthcare corporation surgical scrub sinks are available with one, two, or three stations and can be customized with a list of personalized accessories.